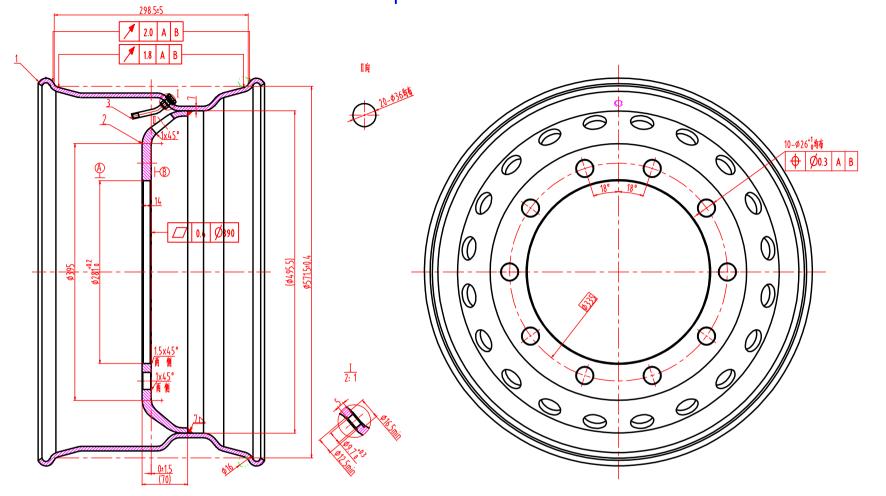

## Technical requirements

- 1. The outline of rim conforms to the standard GB/T3487-2005
- 2. Firmly welding, uniform welding line, no defects like: cold solder joint, wedling loss, incomplete weding
- 3. Keep smooth and burr-free for valve hole and rim edge
- 4. Valve hole position as shown on drawing
- 5. Painting is sliver